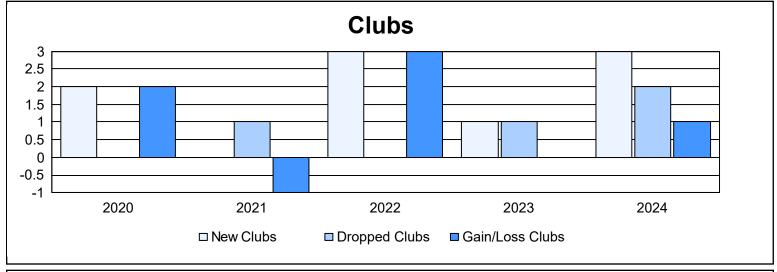

District 310 A2 As of June 2024 Cumulative

| Year      | New<br>Clubs | Dropped<br>Clubs | Gain/<br>Loss<br>Clubs | New<br>Members | Charter<br>Members | Reinstate<br>Members | Transfer<br>Members | Total<br>Member<br>Added | Total<br>Members<br>Dropped | Gain/<br>Loss<br>Members |
|-----------|--------------|------------------|------------------------|----------------|--------------------|----------------------|---------------------|--------------------------|-----------------------------|--------------------------|
| 2019-2020 | 2            | 0                | 2                      | 105            | 72                 | 7                    | 3                   | 187                      | 182                         | 5                        |
| 2020-2021 | 0            | 1                | -1                     | 123            | 3                  | 9                    | 0                   | 135                      | 207                         | -72                      |
| 2021-2022 | 3            | 0                | 3                      | 109            | 80                 | 6                    | 1                   | 196                      | 97                          | 99                       |
| 2022-2023 | 1            | 1                | 0                      | 119            | 31                 | 5                    | 2                   | 157                      | 217                         | -60                      |
| 2023-2024 | 3            | 2                | 1                      | 115            | 110                | 7                    | 5                   | 237                      | 190                         | 47                       |
| Average   | 2            | 1                | 1                      | 114            | 59                 | 7                    | 2                   | 182                      | 179                         | 4                        |